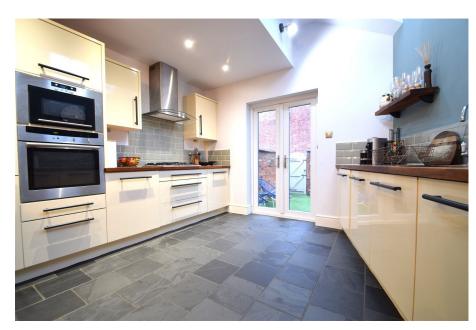

## Hall Street, Cheadle

Offers Over £435,000

**4**3 **4**1 **4**2

• STUNNING END TERRACE. • EXTENDED KITCHEN.

• IMPRESSIVE FINISH • OPEN PLAN LIVING AREA. THROUGHOUT.

• THREE BEDROOMS. • CELLARS.

• OFF ROAD PARKING.
• CENTRAL CHEADLE LOCATION.

• COURTYARD GARDEN. • RESIDENTS PERMIT PARKING.

A simply STUNNING PERIOD END TRERRACE, with a MAGNIFICENT OPEN PLAN KITCHEN DINER and OFF ROAD PARKING, situated within the CHEADLE VILLAGE CONSERVATION AREA. The accommodation comprises of a entrance porch, lounge with bay window opening to a stunning extended kitchen diner, the first floor reveals three well proportioned bedrooms served by a stylishly presented family bathroom. Courtyard Rear Garden. Off road parking.