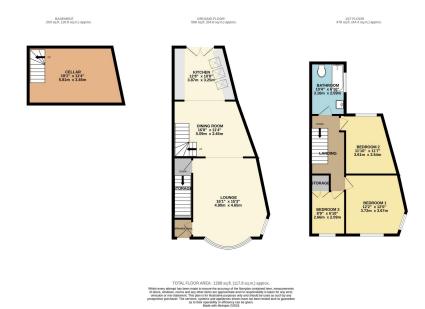

## Hall Street, Cheadle

Offers Over £435,000

**4**3 **4**1 **4**2

• STUNNING END TERRACE. • EXTENDED KITCHEN.

• IMPRESSIVE FINISH • OPEN PLAN LIVING AREA. THROUGHOUT.

• THREE BEDROOMS. • CELLARS.

• OFF ROAD PARKING.
• CENTRAL CHEADLE LOCATION.

• COURTYARD GARDEN. • RESIDENTS PERMIT PARKING.

A simply STUNNING PERIOD END TRERRACE, with a MAGNIFICENT OPEN PLAN KITCHEN DINER and OFF ROAD PARKING, situated within the CHEADLE VILLAGE CONSERVATION AREA. The accommodation comprises of a entrance porch, lounge with bay window opening to a stunning extended kitchen diner, the first floor reveals three well proportioned bedrooms served by a stylishly presented family bathroom. Courtyard Rear Garden. Off road parking.