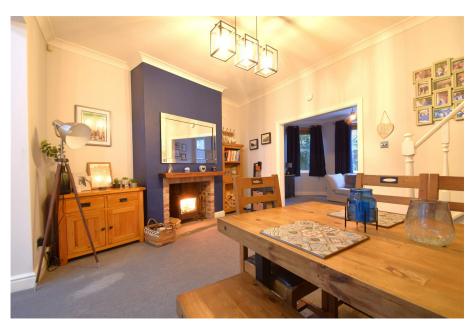

• COURTYARD GARDEN. • RESIDENTS PERMIT PARKING.

A simply STUNNING PERIOD END TRERRACE, with a MAGNIFICENT OPEN PLAN KITCHEN DINER and OFF ROAD PARKING, situated within the CHEADLE VILLAGE CONSERVATION AREA. The accommodation comprises of a entrance porch, lounge with bay window opening to a stunning extended kitchen diner, the first floor reveals three well proportioned bedrooms served by a stylishly presented family bathroom. Courtyard Rear Garden. Off road parking.